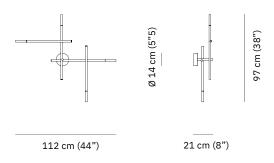

LIGHT EMISSION DIFFUSED LIGHT

4 × MAX 5W G4 LED 350lm 2700°K (BULBS EXCLUDED) LIGHT SOURCE

RATED VOLTAGE 110 - 120 V / 220 - 240 V

50 - 60Hz FREQUENCY SUPPLY TERMINAL BLOCK BALLAST BALLAST INCLUDED

#### CERTIFICATION





#### MATERIALS

### STRUCTURE

POLISHED BLACK NICKEL M04 M05 POLISHED GOLD M07 MATTE BLACK NICKEL M11 LIGHT BURNISHED BRASS

**DIMENSIONS** 

GLASS

QTY

S WHITE SATIN

### PAC K AG E

| KITAMI WA<br>1 × BOX | ALL<br>97 × 64 × H 34 cm (38"2 × 25"2 × H 13"4)     | 5 kg | 6 kg | 0,21 m3 |
|----------------------|-----------------------------------------------------|------|------|---------|
| KITAMI WA<br>1 × BOX | ALL - S<br>83 × 44 × H 34 cm (32"7 × 17"3 × H 13"4) | 4 kg | 5 kg | 0,12 m3 |

NET WEIGHT

**GROSS WEIGHT** 

TOTAL VOL.

#### DIMENSIONS

#### KITAMI WALL



## KITAMI WALL - S