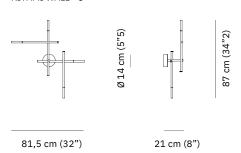

ED LIGHT

4 × MAX 5W G4 LED 350lm 2700°K (BULBS EXCLUDED) LIGHT SOURCE

RATED VOLTAGE 110 - 120 V / 220 - 240 V

50 - 60Hz FREQUENCY SUPPLY TERMINAL BLOCK BALLAST BALLAST INCLUDED

#### CERTIFICATION





#### MATERIALS

### STRUCTURE

POLISHED BLACK NICKEL M04 M05 POLISHED GOLD M07 MATTE BLACK NICKEL M11 LIGHT BURNISHED BRASS

**DIMENSIONS** 

GLASS

QTY

S WHITE SATIN

### PAC K AG E

| KITAMI WA<br>1 × BOX | ALL<br>97 × 64 × H 34 cm (38"2 × 25"2 × H 13"4)     | 5 kg | 6 kg | 0,21 m3 |
|----------------------|-----------------------------------------------------|------|------|---------|
| KITAMI WA<br>1 × BOX | ALL - S<br>83 × 44 × H 34 cm (32"7 × 17"3 × H 13"4) | 4 kg | 5 kg | 0,12 m3 |

NET WEIGHT

**GROSS WEIGHT** 

TOTAL VOL.

#### DIMENSIONS

#### KITAMI WALL



## KITAMI WALL - S