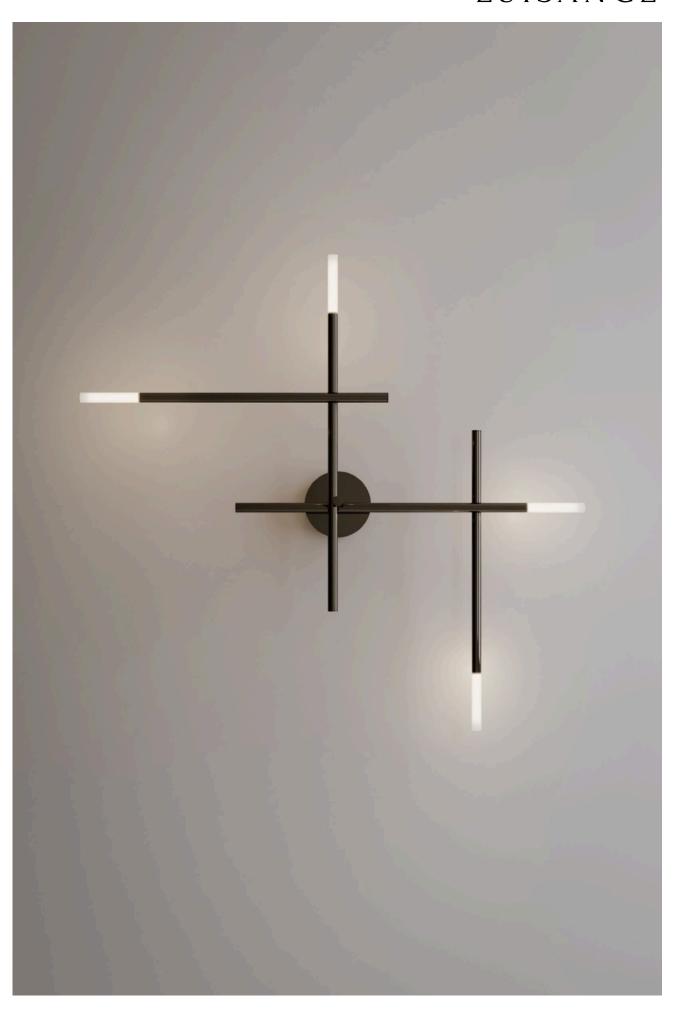

#### DESCRIPTION

The Kitami Wall lamp is based on purely geometric elements. Solid intersecting bars define its structure, which is available in four finishes: polished or matte black nickel, light burnished brass or polished gold. At the ends of the rods, discreet satin glass light sources reveal light in its most essential form. Also available in a suspension version.

#### KITAMI WALL